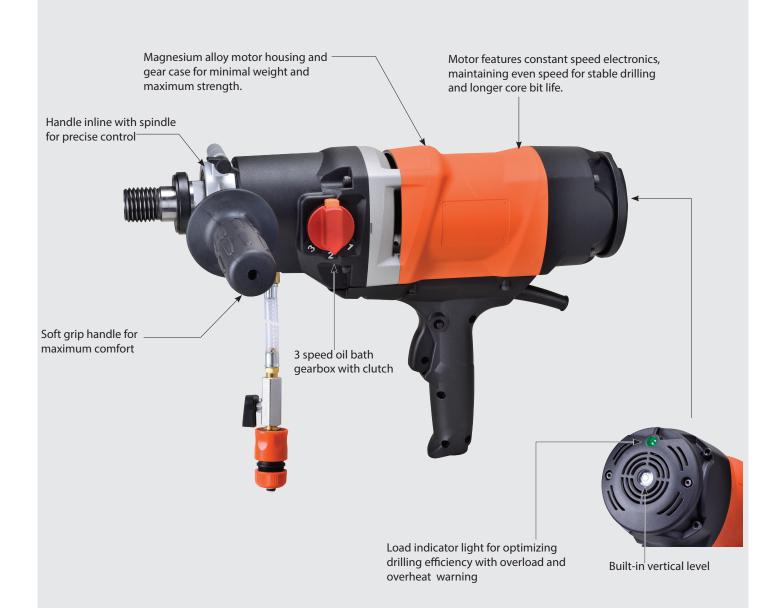

## DM8P WET DIAMOND CORE DRILL MOTOR

Heavy duty 3 speed 2500W drilling machine with magnesium construction for drilling up to 202mm.

| Model                               | DM8P                                   |
|-------------------------------------|----------------------------------------|
| Power Input                         | 2500W (220V), 2300W (110V)             |
| Voltage, Frequency                  | 220-240V~ 50-60Hz or 110-120V~ 50-60Hz |
| Rated Load Speeds min <sup>-1</sup> | 480 / 1050 / 2200                      |
| Capacity -Wet                       | Hand-Held: 82mm (3")                   |
|                                     | Rig-Mounted:202mm (8")                 |
| Spindle Thread                      | 1-1/4" UNC male & 1/2" BSP female      |
| Neck Diameter                       | 60mm                                   |
| Protection Class                    | Class I with PRCD / GFCI               |
| Dimensions(LxWxH)                   | 463mm x 127mm x 310mm                  |
| Net Weight                          | 7.3kg(16Lbs)                           |
| Cable length                        | 3.5m                                   |
|                                     |                                        |