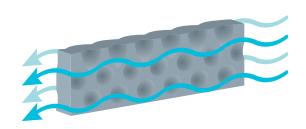

## **Better Water Coverage**

- Clears slurry out faster
- More water around point of cut